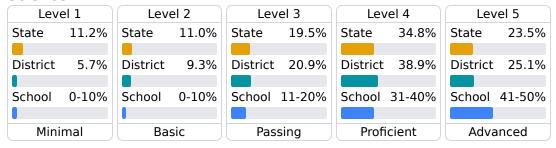

#### Math

Measurements of student performance on the statewide math assessment.

#### Math