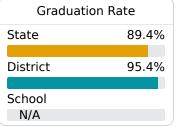

### Other Measures

Other measurements of student performance that factor into the accountability grade.

| US History Proficiency |       |
|------------------------|-------|
| State                  | 71.1% |
| District               | 68.7% |
| School                 |       |
| N/A                    |       |