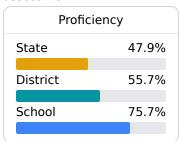

## **English**

Measurements of student performance on the statewide English language arts (ELA) assessment.