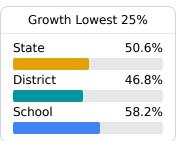

# School Report Card 2023 - 2024

For more detailed information, please visit <a href="https://msrc.mdek12.org">https://msrc.mdek12.org</a>.



# Caledonia Elementary School

**Lowndes County School District** 



9509 Wolfe Road Caledonia, MS 39740



ROGER HILL roger.hill@lowndes.k12.ms.us

## **School Accountability Grade Components**

Mississippi's accountability system assigns "A" through "F" letter grades for schools and districts. Grades are based on student achievement, student growth, student participation in testing, and other academic measures.

#### Math

Measurements of student performance on the statewide math assessment.







## **English**

Measurements of student performance on the statewide English language arts (ELA) assessment.







### Other Measures

Other measurements of student performance that factor into the accountability grade.

| US History Proficiency |       |
|------------------------|-------|
| State                  | 71.1% |
| District               | 68.7% |
| School                 |       |
| N/A                    |       |





| Acceleratio   | n     |
|---------------|-------|
| State         | 68.4% |
| District      | 74.8% |
| School<br>N/A |       |





## **Teacher Data**

74.8









# **Caledonia Elementary School**

## **Detailed Assessment and Other Data**

#### **Student Performance**

The following information shows each level of student performance on statewide assessments.

#### Math



## English



#### Science



## Student Assessment Participation



## Discipline

#### **Ot