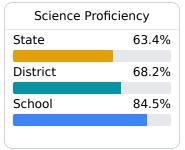

12.ms.us

## **School Accountability Grade Components**

Mississippi's accountability system assigns "A" through "F" letter grades for schools and districts. Grades are based on student achievement, student growth, student participation in testing, and other academic measures.

#### Math

Measurements of student performance on the statewide math assessment.







## **English**

Measurements of student performance on the statewide English language arts (ELA) assessment.







### Other Measures

Other measurements of student performance that factor into the accountability grade.

| US History Proficiency |       |
|------------------------|-------|
| State                  | 71.1% |
| District               | 68.7% |
| School                 |       |
| N/A                    |       |





| Acceleratio   | n     |
|---------------|-------|
| State         | 68.4% |
| District      | 74.8% |
| School<br>N/A |       |





## **Teacher Data**

74.8









# **Caledonia Elementary School**

## **Detailed Assessment and Other Data**

#### **Student Performance**

The following information shows each level of student performance on statewide assessments.

#### Math



## English



#### Science



## Student Assessment Participation



## Discipline

#### **Other Data**



Chronic Absenteeism