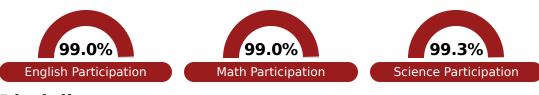

ts (ELA) assessment.







### Other Measures

Other measurements of student performance that factor into the accountability grade.

| US History Proficiency |       |
|------------------------|-------|
| State                  | 71.1% |
| District               | 68.7% |
| School                 |       |
| N/A                    |       |





| Acceleratio   | n     |
|---------------|-------|
| State         | 68.4% |
| District      | 74.8% |
| School<br>N/A |       |





## **Teacher Data**

74.8









# **Caledonia Elementary School**

## **Detailed Assessment and Other Data**

#### **Student Performance**

The following information shows each level of student performance on statewide assessments.

#### Math



## English



#### Science



## Student Assessment Participation



## Discipline

#### **Other Data**



Chronic Absenteeism