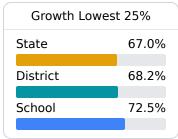

#### Math

Measurements of student performance on the statewide math assessment.