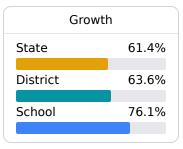

# School Report Card 2023 - 2024

For more detailed information, please visit <a href="https://msrc.mdek12.org">https://msrc.mdek12.org</a>.



# Caledonia Elementary School

**Lowndes County School District** 



9509 Wolfe Road Caledonia, MS 39740



ROGER HILL roger.hill@lowndes.k12.ms.us

## **School Accountability Grade Components**

Mississippi's accountability system assigns "A" through "F" letter grades for schools and districts. Grades are based on student achievement, student growth, student participation in testing, and other academic measures.

#### Math

Measurements of student performance on the statewide math assessment.







## **English**

Measurements of student performance on the statewide English language arts (ELA) assessment.







### Other Measures

Other measurements of student performance that factor into the accountability grade.

| US History Proficiency |       |
|------------------------|-------|
| State                  | 71.1% |
| District               | 68.7% |
| School                 |       |
| N/A                    |       |





| Acceleratio   | n     |
|---------------|-------|
| State         | 68.4% |
| District      | 74.8% |
| School<br>N/A |       |





## **Teacher Data**

74.8









# **Caledonia Elementary School**

## **Detailed Assessment and Other Data**

#### **Student Performance**

The following information shows each level of student performance on statewide assessments.

#### Math



## English



#### Science



## Student Assessment Participation



## Discipline

#### **