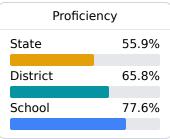

## **English**

Measurements of student performance on the statewide English language arts (ELA) assessment.