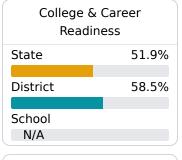

.ms.us

## **School Accountability Grade Components**

Mississippi's accountability system assigns "A" through "F" letter grades for schools and districts. Grades are based on student achievement, student growth, student participation in testing, and other academic measures.

#### Math

Measurements of student performance on the statewide math assessment.







## **English**

Measurements of student performance on the statewide English language arts (ELA) assessment.







### Other Measures

Other measurements of student performance that factor into the accountability grade.

| US History Proficiency |       |
|------------------------|-------|
| State                  | 71.1% |
| District               | 68.7% |
| School                 |       |
| N/A                    |       |





| Acceleratio   | n     |
|---------------|-------|
| State         | 68.4% |
| District      | 74.8% |
| School<br>N/A |       |





## **Teacher Data**

74.8









# **Caledonia Elementary School**

## **Detailed Assessment and Other Data**

#### **Student Performance**

The following information shows each level of student performance on statewide assessments.

#### Math



## English



#### Science



## Student Assessment Participation



## Discipline

#### **Other Data**



Chronic Absenteeism