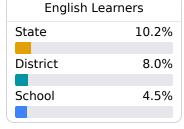

## **English**

Measurements of student performance on the statewide English language arts (ELA) assessment.